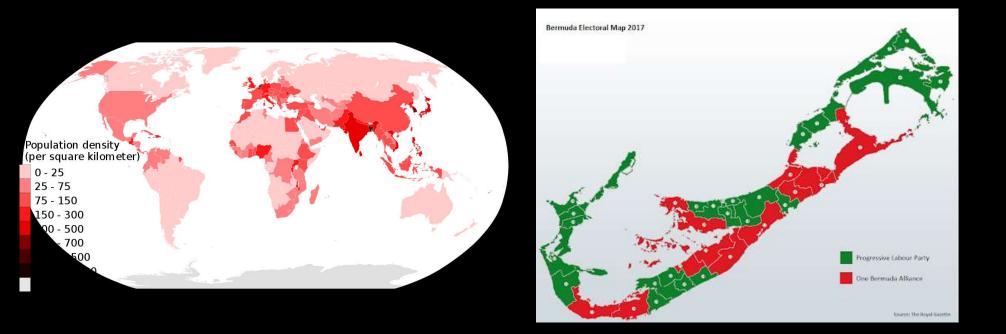

|
| SUMMARY/CLOSING (Brief summary of notes highlighting mair                                                                                                                                                                                                                                                       | n ideas in your own words)                                                                                                  |

## **OPENING**:

#### Study the three maps of Africa. How are they different?







### WORK PERIOD:



1. What is a political Map?

#### WORK PERIOD:





| 2. What is a physical map? |  |
|----------------------------|--|

## WORK PERIOD:





# Other Maps

- Some maps show political and thematic together or Physical and political.
- Why do you think the cartographers would mix the map types t make one?



## Closing:

• Write a summary about what you know. Which map do you think you would use for your project?

### Tomorrow.

• Create a group map.