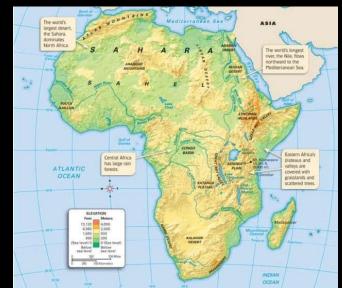

#### Study the three maps of Africa. How are they different?

#### WORK PERIOD:

| 2. What is a physical map? |  |
|----------------------------|--|