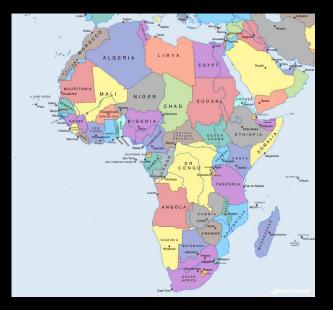

#### Study the three maps of Africa. How are they different?

### WORK PERIOD:

1. What is a political Map?