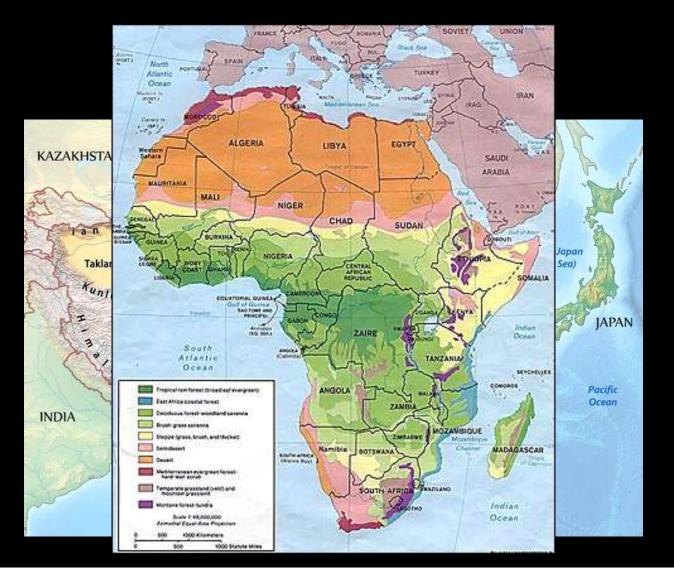

lighting mair                                                                                                                                                                                                                                                       | n ideas in your own words)                                                                                                  |

## **OPENING**:

#### Study the three maps of Africa. How are they different?







### WORK PERIOD:



1. What is a political Map?

#### WORK PERIOD:





| 2. What is a physical map? |  |
|----------------------------|--|

## WORK PERIOD:





# Other Maps

- Some maps show political and thematic together or Physical and political.
- Why do you think the cartographers would mix the map types t make one?



## Closing:

• Write a summary about what you know. Which map do you think you would use for your project?

### Tomorrow.

• Create a group map.