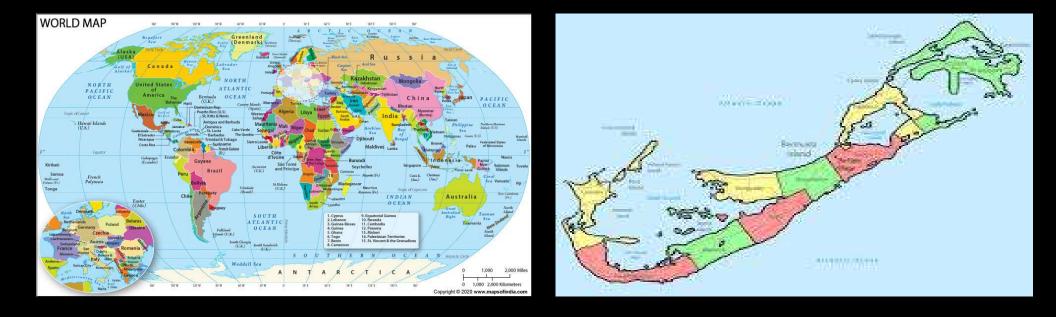

# Other Maps

- Some maps show political and thematic together or Physical and political.
- Why do you think the cartographers would mix the map types t make one?