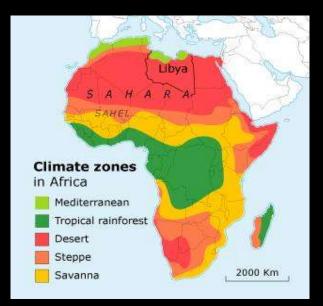

|                                                                                                                             |
| SUMMARY/CLOSING (Brief summary of notes highlighting mair                                                                                                                                                                                                                                                       | n ideas in your own words)                                                                                                  |

## **OPENING**:

#### Study the three maps of Africa. How are they different?







### WORK PERIOD:



1. What is a political Map?

#### WORK PERIOD:





| 2. What is a physical map? |  |
|----------------------------|--|

## WORK PERIOD:





# Other Maps

- Some maps show political and thematic together or Physical and political.
- Why do you think the cartographers would mix the map types t make one?



## Closing:

• Write a summary about what you know. Which map do you think you would use for your project?

### Tomorrow.

• Create a group map.